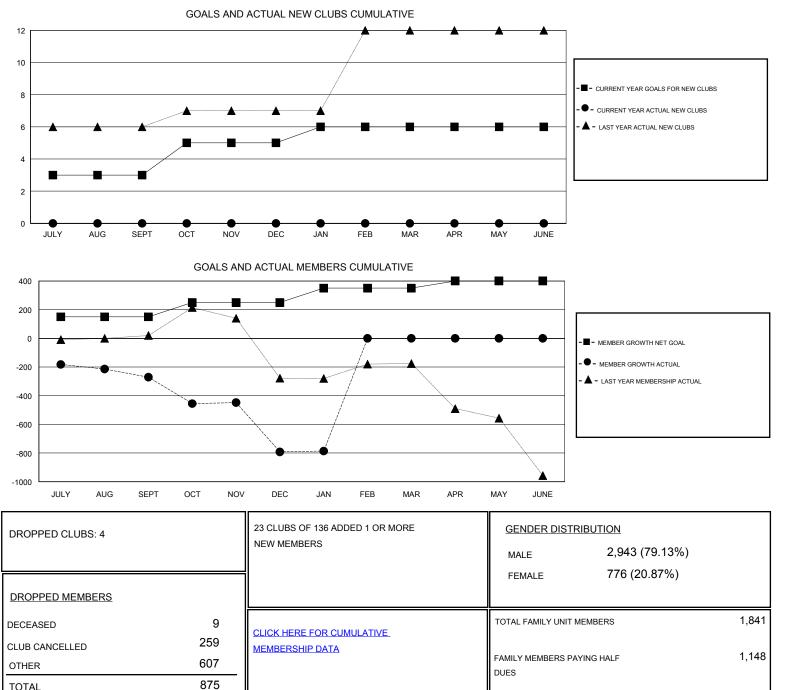

## District 316 D

Results as of: 1/31/2020

| GMT:                  | LOCATION INDIA |           |               |                       |                           |                         | GMT CA                                             |
|-----------------------|----------------|-----------|---------------|-----------------------|---------------------------|-------------------------|----------------------------------------------------|
| Clubs                 |                |           |               | Members               |                           |                         |                                                    |
| RESULTS FOR 2019-2020 |                |           |               | RESULTS FOR 2019-2020 |                           |                         |                                                    |
| QUARTER               | NEW CLUB GOAL  | NEW CLUBS | DROPPED CLUBS | QUARTER               | MEMBER GROWTH NET<br>GOAL | MEMBER GROWTH<br>ACTUAL | DROPPED<br>MEMBERS ACTUAL<br>(including transfers) |
| JULY/AUG/SEPT         | 3              | 0         | 0             | JULY/AUG/SEPT         | 150                       | 40                      | 299                                                |
| OCT/NOV/DEC           | 2              | 0         | 4             | OCT/NOV/DEC           | 100                       | 59                      | 575                                                |
| JAN/FEB/MAR           | 1              | 0         | 0             | JAN/FEB/MAR           | 100                       | 7                       | 1                                                  |
| APR/MAY/JUNE          | 0              | 0         | 0             | APR/MAY/JUNE          | 50                        | 0                       | 0                                                  |